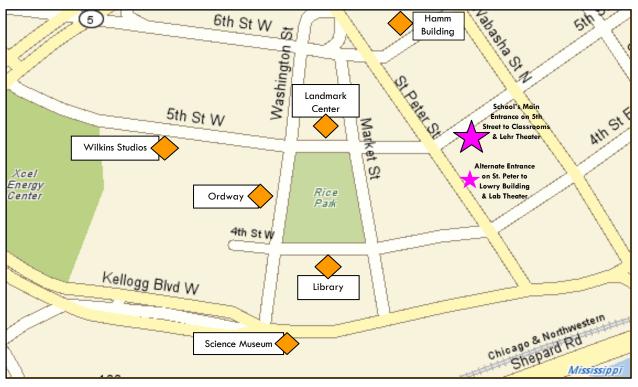

AREA MAP 16 W 5<sup>th</sup> Street, St. Paul, MN 55102

## Directions

*From the North* – Exit southbound I-35E at Wacouta Street/10th Street. Merge onto Wacouta and go four blocks to 6th Street. Turn right and go eight blocks on 6th to St. Peter Street. Take a left onto W 5th Street and the Lowry building will be on your right.

*From the South* – Exit northbound I-35E at Kellogg Boulevard. Turn right onto Kellogg. Go four blocks to Market Street. Turn left and go two blocks on Market to 5th Street. Take the second right onto 5th Street. The Lowry building is on the next corner at 5th and St. Peter Streets.

*From the East* – Exit westbound I-94 at 6th Street. Go ten blocks straight ahead to St. Peter Street. Take a left on St. Peter Street. The Lowry building is on the corner of 5th and St. Peter Streets, which will be on your left.

*From the West* – Exit eastbound I-94 at 5th Street. Go straight across 7th Street and continue on 5th to St. Peter Street. The Lowry building is on the corner of 5th and St. Peter Streets, which will be on your right hand side.